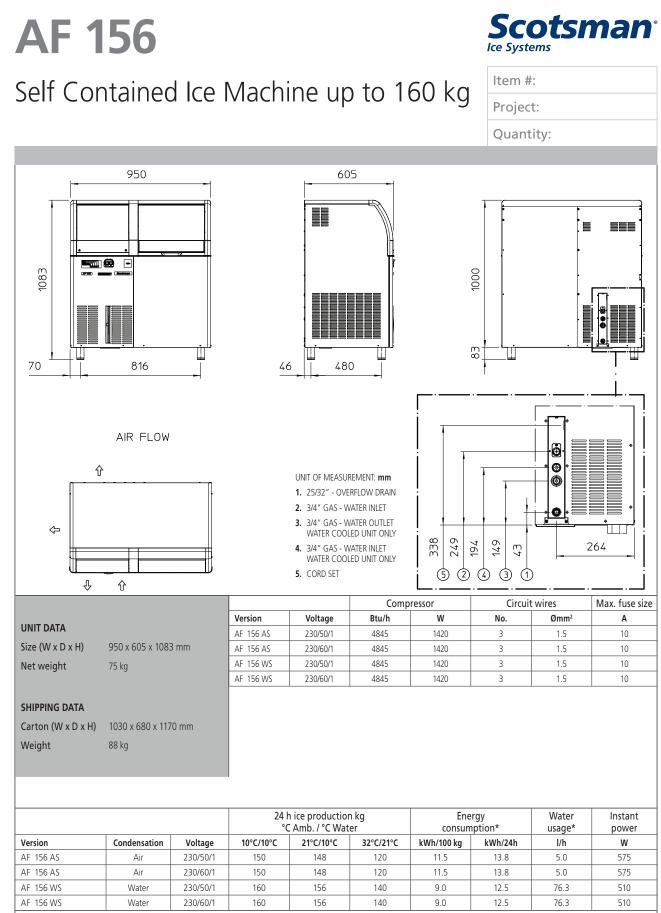

## Self Contained Ice Machine up to 160 kg

g Item #: Project: Quantity:

| IDENSING<br>YSTEM     |                                                                    |                                                                                                                            |                                                                                                                                                                                                        |
|-----------------------|--------------------------------------------------------------------|----------------------------------------------------------------------------------------------------------------------------|--------------------------------------------------------------------------------------------------------------------------------------------------------------------------------------------------------|
|                       | INTERNAL BIN<br>CAPACITY                                           |                                                                                                                            |                                                                                                                                                                                                        |
| r cooled<br>er cooled | 60 kg                                                              |                                                                                                                            |                                                                                                                                                                                                        |
| RIGERANT<br>GAS       | OPERATING<br>REQUIREMENTS                                          |                                                                                                                            |                                                                                                                                                                                                        |
| R404A                 |                                                                    | Minimum                                                                                                                    | Maximum                                                                                                                                                                                                |
|                       | Air temperature                                                    | 10°C                                                                                                                       | 43°C                                                                                                                                                                                                   |
| OLTAGE<br>/Hz/ph      | Water temperature                                                  | 5°C                                                                                                                        | 38°C                                                                                                                                                                                                   |
| 30/50/1               | Water pressure                                                     | 1 bar<br>(14 psi)                                                                                                          | 5 bar<br>(70 psi)                                                                                                                                                                                      |
| )U/U/ I               | Electrical voltage                                                 | -10%                                                                                                                       | +10%                                                                                                                                                                                                   |
|                       | RIGERANT<br>GAS<br>2404A<br>DLTAGE<br>/Hz/ph<br>30/50/1<br>30/60/1 | RIGERANT OP   GAS REQU   R404A Air temperature   DLTAGE Water temperature   7Hz/ph Water pressure   80/50/1 Water pressure | RIGERANT<br>GAS OPERATING<br>REQUIREMENTS   2404A Minimum   Air temperature 10°C   DLTAGE<br>/Hz/ph Water temperature 5°C   80/50/1 Water pressure 1 bar<br>(14 psi)   80/60/1 Electrical voltage -10% |